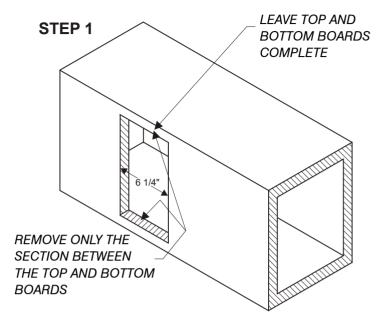

## MODEL DBA -- DUCT BOARD ADAPTORS INSTALLATION INSTRUCTIONS

Each kit should contain two identical side brackets. Remove a section of the duct 6 1/4" wide. Cut between the top and bottom boards being sure to leave them in place, including their edge.