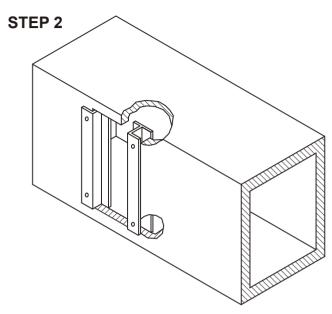

Slide the side brackets over the duct board as shown. Be sure the bracket is positioned so the flanges with the holes are towards the inside of the duct. Be sure to screw the adaptors to the duct with  $1\frac{1}{2}$  " or 2" screws.