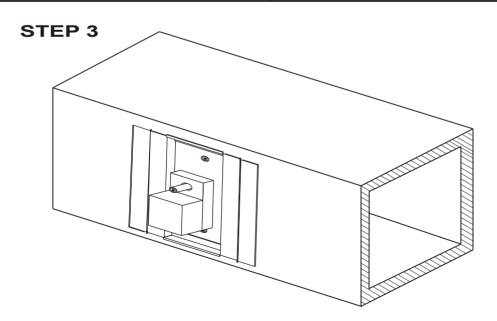

Insert the damper and put in the four corner screws. To secure the damper to the duct board.