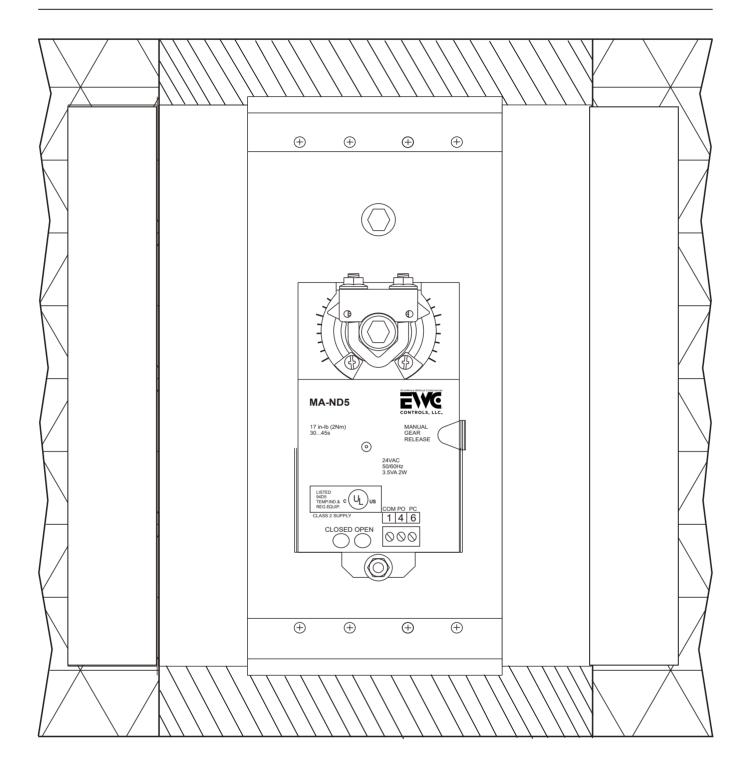

## APPLICATION NOTE

## AN 153

## MODEL DBA -- DUCT BOARD ADAPTORS INSTALLATION INSTRUCTIONS



Each kit should contain two identical side brackets. Remove a section of the duct 6 1/4" wide. Cut between the top and bottom boards being sure to leave them in place, including their edge.



Slide the side brackets over the duct board as shown. Be sure the bracket is positioned so the flanges with the holes are towards the inside of the duct. Be sure to screw the adaptors to the duct with  $1\frac{1}{2}$  " or 2" screws.



Insert the damper and put in the four corner screws. To secure the damper to the duct board.



## **COMPLETED INSTALLATION**