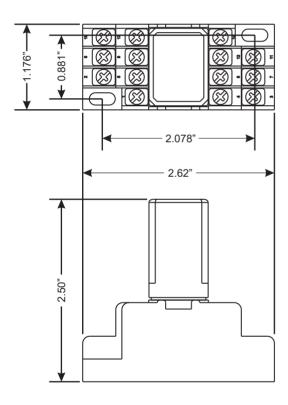

# **SUBMITTAL SHEET**

Model R4 4-Pole Double Throw Relay

### **SPECIFICATIONS**

**COIL DATA** RATED COIL VOLTAGE 24 VOLTS 50/60 Hz NOMINAL COIL CURRENT 50 ma PICK UP VOLTAGE 19.2 VOLTS MAX DROP OUT VOLTAGE 7.2 VOLTS MIN NOMINAL OPERATING POWER 1.20 VA

### **CONTACTS**

CONTACT MATERIAL GOLD-CLAD SILVER NICKEL CONTACTS (4 FORM C) 4 PDT RATING (RESISTIVE) 5Á 250V AC **BREAKDOWN VOLTAGE** BETWEEN CONTACT SETS 700V RMS BETWEEN CONTACTS AND COIL 1500V RMS BETWEEN LIVE PARTS AND GROUND 1500V RMS

#### AMBIENT TEMPERATURE

-58°F TO +122°F

**EXPECTED LIFE (MIN OPERATIONS)** AT 1A RMS 2,000,000

## **SCHEMATIC**









385 Hwy. 33 Englishtown, NJ 07726 Ph: 800-446-3110

Fx: 732-446-5362

| SUBMITTAL FORM |  |
|----------------|--|
| SUBMITTED BY:  |  |
| JOB:           |  |
| ARCHITECT:     |  |
| ENGINEER:      |  |
| CONTRACTOR:    |  |
| LOCATION:      |  |