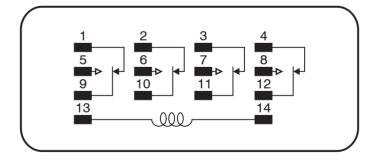

## **SCHEMATIC**

385 Hwy. 33 Englishtown, NJ 07726 Ph: 800-446-3110

Fx: 732-446-5362

| SUBMITTAL FORM |  |
|----------------|--|
| SUBMITTED BY:  |  |
| JOB:           |  |
| ARCHITECT:     |  |
| ENGINEER:      |  |
| CONTRACTOR:    |  |
| LOCATION:      |  |