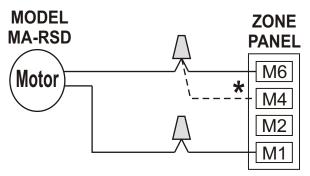

# **MOTOR Terminal Output**

M6 - power to close M4 - power to open

M2 - constant power

M1 - common

#### Wiring to a Control Panel

\*DAMPER SHOWN AS POWER CLOSE/SPRING OPEN MODEL
IF POWER OPEN/SPRING CLOSE MODEL WIRE TO M4 TERMINAL.