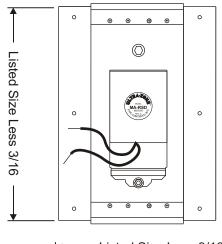

# Model ND-RSD Rectangular Spring-Return Damper

Model ND-RSD is a rectangular parallel blade damper constructed from heavy duty extruded aluminum with nylon bearings for quiet operation. The Motor Actuator is a 24vac (6watt / 8va) Synchronous motor. It is typically a Power Close / Spring Open construction. The damper can be ordered as Power Open / Spring Close. The Model ND-RSD cannot be field-reversed!

The Synchronous motor can get very warm when energized/stalled for extended time periods. To avoid overheating, do not cover, insulate or encapsulate the motor housing. Doing so will damage the actuator assembly and void the warranty. Go to *https://ewccontrols.com/warranty/* to register your warranty. See reverse side for wiring solutions.