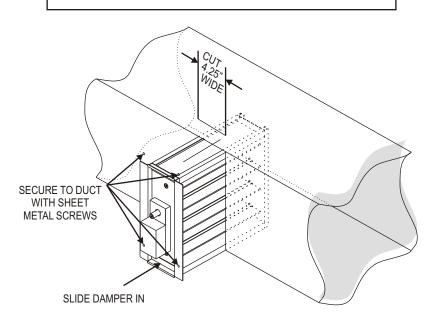

#### **INSERTION MOUNTING**

Cut a 4.25" slotted opening in one side of the duct and slide the damper in. Secure the damper to the duct with sheet metal screws. Larger sizes may require additional support by securing the back of the damper as well. If using duct board, additional support can be obtained by using Model DBA Duct Board Adaptors.