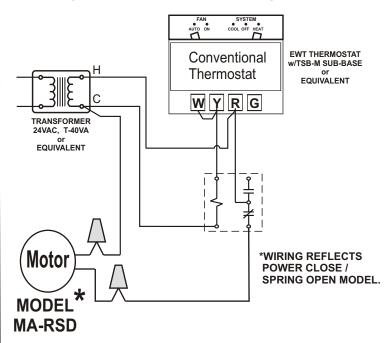

r in. Secure the damper to the duct with sheet metal screws. Larger sizes may require additional support by securing the back of the damper as well. If using duct board, additional support can be obtained by using Model DBA Duct Board Adaptors.



The Model ND-RSD has a "Travel Limiter" to allow supply air leakage in the closed position.



385 Hwy. 33 Englishtown, NJ 07726 Ph: 800-446-3110 - Fx: 732-446-5362



## **SUBMITTAL SHEET**

Model ND-RSD Rectangular Spring-Return Damper

## WIRING SOLUTIONS

# **MOTOR Terminal Output**

M6 - power to close M4 - power to open

M2 - constant power

M1 - common

#### Wiring to a Control Panel



\*DAMPER SHOWN AS POWER CLOSE/SPRING OPEN MODEL
IF POWER OPEN/SPRING CLOSE MODEL WIRE TO M4 TERMINAL.

### Wiring a Thermostat to Control a Single Damper



# Wiring in Parallel

\*DAMPERS SHOWN AS POWER CLOSE/SPRING OPEN MODELS
IF POWER OPEN/SPRING CLOSE MODELS WIRE TO M4 TERMINAL.





385 Hwy. 33 Englishtown, NJ 07726 Ph: 800-446-3110 - Fx: 732-446-5362