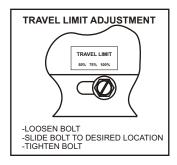

The Model ND-RSD has a "Travel Limiter" to allow supply air leakage in the closed position.

385 Hwy. 33 Englishtown, NJ 07726 Ph: 800-446-3110 - Fx: 732-446-5362