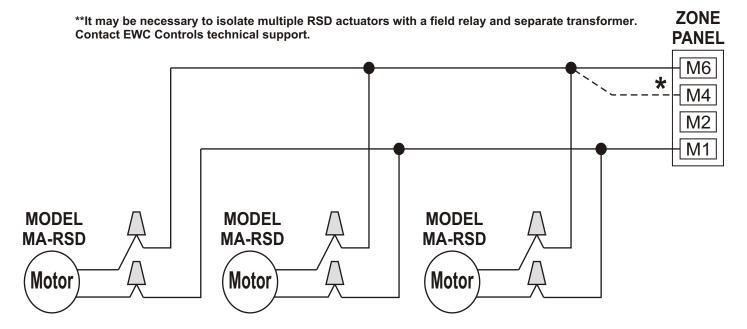

# Wiring in Parallel

\*DAMPERS SHOWN AS POWER CLOSE/SPRING OPEN MODELS
IF POWER OPEN/SPRING CLOSE MODELS WIRE TO M4 TERMINAL.

385 Hwy. 33 Englishtown, NJ 07726 Ph: 800-446-3110 - Fx: 732-446-5362