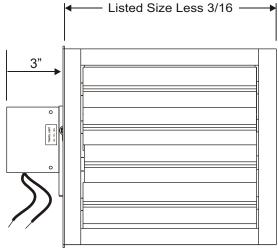

#### **DIMENSIONAL DRAWINGS**

The Model ND-RSD has a "Travel Limiter" to allow supply air leakage in the closed position.

385 Hwy. 33 Englishtown, NJ 07726 Ph: 800-446-3110 - Fx: 732-446-5362