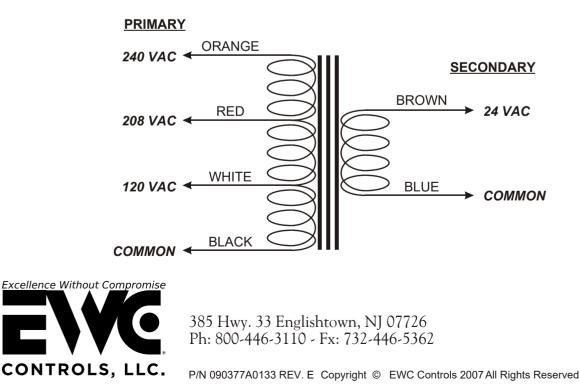

The Model **T40-VA** is a 24vac 40va, UL Listed (E223966) USA & Canada, Class 2, Multi-Tap, Low Voltage Transformer. It is available in a Foot Mount **(FT)** or 4x4 Plate Mount **(PT)** version.

## INSTALLATION

INSTALLATION MUST BE PERFORMED BY A QUALIFIED TECHNICIAN.

INSTALLATION MUST MEET NATIONAL AND LOCAL ELECTRICAL CODE.

- 1. Disconnect power supply before beginning installation to prevent electrical shock or equipment damage.
- 2. Connect Secondary Voltage (24vac).
- 3. Connect Primary Voltage. Black - Common White - 120vac Red - 208vac Orange - 240vac
- 4. Cap or Tape all unused exposed wires separately to avoid a possible electrical short.
- 5. Check installation and reconnect power supply for proper operation.