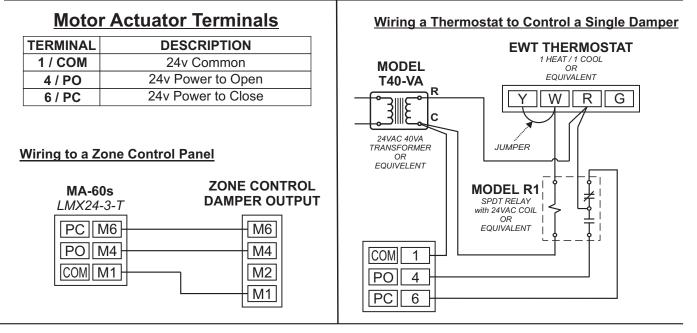

## WIRING SOLUTIONS

## ZONE CONTROL DAMPER OUTPUT

385 Hwy. 33 Englishtown, NJ 07726 Ph: 800-446-3110 - Fx: 732-446-5362

P/N 090377A0156 REV. B 02.07.11 Copyright © 2009 EWC Controls Inc., All Rights Reserved.