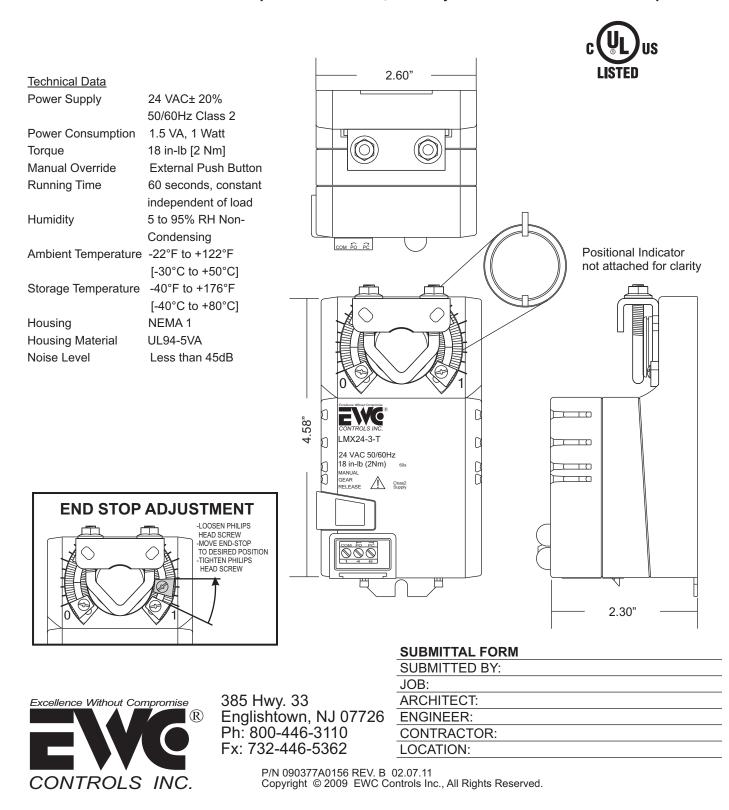

## SUBMITTAL SHEET

Model MA-60s Actuator

The MA-60s motor actuators are easy to install, easy to wire up, and come with a 5 year warranty. The superior design insures long life and no maintenance. The UL Listed Motor Actuator is a 24vac 3 wire power open / power close type rated at 18 in.-Ibs. of torque and 60 second rotation time. Control voltage may be continuous or Floating Point type signal. The MA-60s includes an integrated terminal block, and NEMA1 rated housing. End-Stop adjustment allows for a percentage of Relief Air (Leakage) to be set when the Motor Actuator is powered to close. A positional arrow is also included that provides visual indication of blade travel. Optional Model S1A, Auxiliary end-switch can be added if required.

SUBMITTAL SHEET

Model MA-60s Actuator