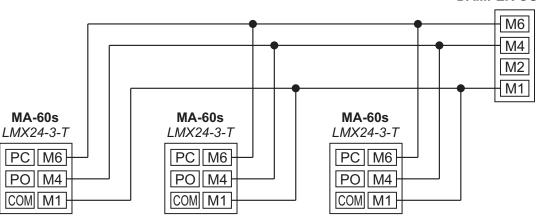

easy to install, easy to wire up, and come with a 5 year warranty. The superior design insures long life and no maintenance. The UL Listed Motor Actuator is a 24vac 3 wire power open / power close type rated at 18 in.-Ibs. of torque and 60 second rotation time. Control voltage may be continuous or Floating Point type signal. The MA-60s includes an integrated terminal block, and NEMA1 rated housing. End-Stop adjustment allows for a percentage of Relief Air (Leakage) to be set when the Motor Actuator is powered to close. A positional arrow is also included that provides visual indication of blade travel. Optional Model S1A, Auxiliary end-switch can be added if required.





SUBMITTAL SHEET

Model MA-60s Actuator

## WIRING SOLUTIONS



## Wiring in Parallel

## ZONE CONTROL DAMPER OUTPUT





385 Hwy. 33 Englishtown, NJ 07726 Ph: 800-446-3110 - Fx: 732-446-5362

P/N 090377A0156 REV. B 02.07.11 Copyright © 2009 EWC Controls Inc., All Rights Reserved.