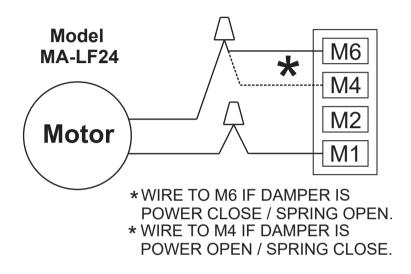

nector

Torque 35 in-lb [4 Nm]

Shaft / Axle Size ½ Inch

Direction of Rotation CW / CCW reversible mounting

Running Time

Motor <40-75 sec.
Spring Average 30 sec.
Humidity 5 to 95% RH Non-

Condensing

Ambient Temperature -22°F to +122°F

[-30°C to +50°C]

Storage Temperature -40°F to +176°F

[-40°C to +80°C]

Housing NEMA 2 / IP54

Housing Material Zinc Coated Steel

Agency Listings cULus

Noise Level

Motor <50 db Spring 62 db







385 Hwy. 33 Englishtown, NJ 07726 Ph: 800-446-3110 Fx: 732-446-5362

| SUBMITTED BY: |  |
|---------------|--|
| JOB:          |  |
| ARCHITECT:    |  |
| ENGINEER:     |  |
| CONTRACTOR:   |  |
| LOCATION:     |  |

SUBMITTAL FORM



### SUBMITTAL SHEET

Model MA-LF24 Actuator Model MA-LF120 Actuator

#### WIRING SOLUTIONS

## **Wiring to Zone Control**



## Wiring with Field Supplied Control





385 Hwy. 33 Englishtown, NJ 07726 Ph: 800-446-3110 - Fx: 732-446-5362