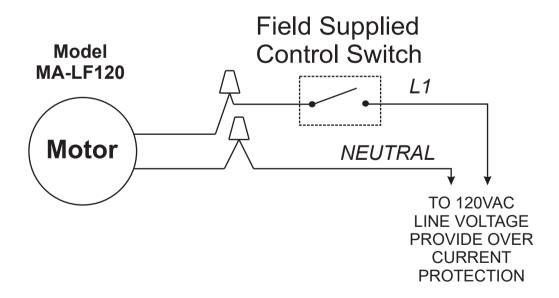

## Wiring with Field Supplied Control

385 Hwy. 33 Englishtown, NJ 07726 Ph: 800-446-3110 - Fx: 732-446-5362