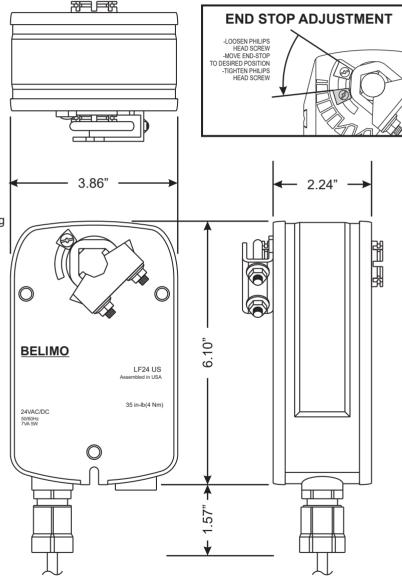

Transformer Sizing 7.5 VA (Class 2 power source)

Electrical Connection 3 ft, 18 GA appliance cable

1/2" Conduit connector

Torque 35 in-lb [4 Nm]

Shaft / Axle Size ½ Inch

Direction of Rotation CW / CCW reversible mounting

Running Time

Motor <40-75 sec.
Spring Average 30 sec.
Humidity 5 to 95% RH Non-

Condensing

Ambient Temperature -22°F to +122°F

[-30°C to +50°C]

Storage Temperature -40°F to +176°F

[-40°C to +80°C]

Housing NEMA 2 / IP54

Housing Material Zinc Coated Steel

Agency Listings cULus

Noise Level

Motor <50 db Spring 62 db

385 Hwy. 33 Englishtown, NJ 07726 Ph: 800-446-3110 Fx: 732-446-5362

| SUBMITTED BY: |  |
|---------------|--|
| JOB:          |  |
| ARCHITECT:    |  |
| ENGINEER:     |  |
| CONTRACTOR:   |  |
| LOCATION:     |  |