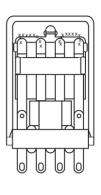

## **SUBMITTAL SHEET**

# Model RR Replacement Relay

### **SPECIFICATIONS**

COIL DATA
RATED COIL VOLTAGE 24 VOLTS 50/60 Hz
NOMINAL COIL CURRENT 50 ma
PICK UP VOLTAGE 19.2 VOLTS MAX
DROP OUT VOLTAGE 7.2 VOLTS MIN
NOMINAL OPERATING POWER 1.20 VA

### **CONTACTS**

CONTACT MATERIAL GOLD-CLAD
SILVER NICKEL
CONTACTS (4 FORM C) 4 PDT
RATING (RESISTIVE) 5A 250V AC
BREAKDOWN VOLTAGE
BETWEEN CONTACT SETS 700V RMS
BETWEEN CONTACTS AND COIL 1500V RMS

BETWEEN LIVE PARTS AND GROUND 1500V RMS

### AMBIENT TEMPERATURE

-58°F TO +122°F

EXPECTED LIFE (MIN OPERATIONS)
AT 1A RMS 2,000,000







### SCHEMATIC





385 Hwy. 33 Englishtown, NJ 07726 Ph: 800-446-3110

Ph: 800-446-3110 Fx: 732-446-5362

# SUBMITTAL FORM SUBMITTED BY: JOB: ARCHITECT: ENGINEER: CONTRACTOR: LOCATION: