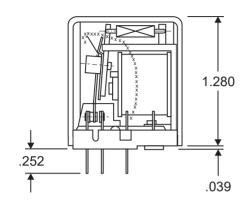

## **SUBMITTAL SHEET**

# Model RR Replacement Relay

### AMBIENT TEMPERATURE

-58°F TO +122°F

EXPECTED LIFE (MIN OPERATIONS)
AT 1A RMS 2,000,000