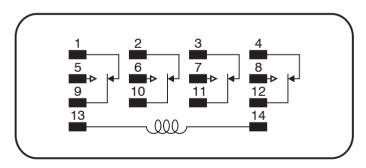

### SCHEMATIC

385 Hwy. 33 Englishtown, NJ 07726 Ph: 800-446-3110

Ph: 800-446-3110 Fx: 732-446-5362