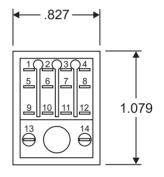

## **SUBMITTAL SHEET**

# Model RR Replacement Relay

### **CONTACTS**

CONTACT MATERIAL GOLD-CLAD
SILVER NICKEL
CONTACTS (4 FORM C) 4 PDT
RATING (RESISTIVE) 5A 250V AC
BREAKDOWN VOLTAGE
BETWEEN CONTACT SETS 700V RMS
BETWEEN CONTACTS AND COIL 1500V RMS

BETWEEN LIVE PARTS AND GROUND 1500V RMS